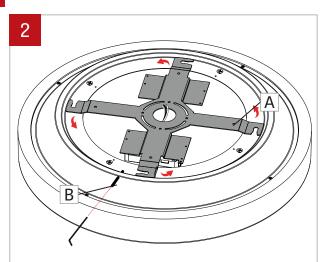

Disconnect quick connector (C) between driver (D) and the LED board (E). Remove security cable (F).

www.lumenwerx.com (T) 514-225-4304 (F) 514-931-4862 @ All rights are reserved to LumenWerx ULC.

FILE NAME:POP-CORE-RO-WALL-SURFACE-MOUNT-INST