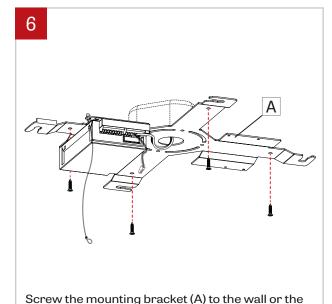

## POP CORE ROUND

#### WALL-SURFACE MOUNT - INSTRUCTIONS



### NOTE: Wire dimming conductors as Class 1



Locate mounting points on the fixture according to the client drawings.



**If wall mount**, remove the set screw (B) with an Allen key.

Turn the mounting bracket (A) counterclokwise.



Disconnect quick connector (C) between driver (D) and the LED board (E). Remove security cable (F).







www.lumenwerx.com (T) 514-225-4304 (F) 514-931-4862 @ All rights are reserved to LumenWerx ULC.

FILE NAME:POP-CORE-RO-WALL-SURFACE-MOUNT-INST

November 13, 2019

ceiling to secure it in place.

Page: 1/2

# POP CORE ROUND

### WALL-SURFACE MOUNT - INSTRUCTIONS





Attach security cable (F) from the mounting bracket (A) to the LED board (E). Make wires connection between the driver (D) and the LED board (E) by connecting quick connectors (C).



Place the fixture on the mounting bracket and turn it clockwise to fix it.

**If wall mount**, lock the bracket by tightenning the set screw (B) using an Allen key.

November 13, 2019