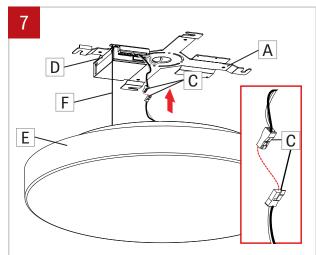

### WALL-SURFACE MOUNT - INSTRUCTIONS

Attach security cable (F) from the mounting bracket (A) to the LED board (E). Make wires connection between the driver (D) and the LED board (E) by connecting quick connectors (C).

Place the fixture on the mounting bracket and turn it clockwise to fix it.

**If wall mount**, lock the bracket by tightenning the set screw (B) using an Allen key.

November 13, 2019