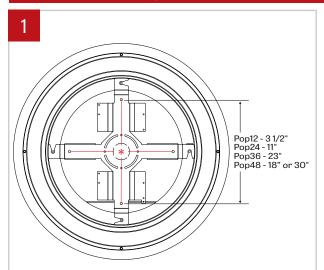

### NOTE: Wire dimming conductors as Class 1

Locate mounting points on the fixture according to the client drawings.

**If wall mount**, remove the set screw (B) with an Allen key.

Turn the mounting bracket (A) counterclokwise.