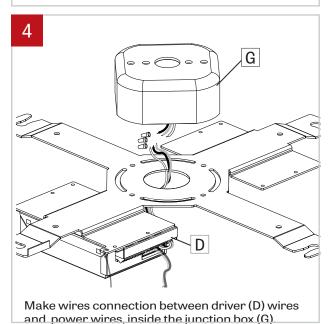

### NOTE: Wire dimming conductors as Class 1

Locate mounting points on the fixture according to the client drawings.

**If wall mount**, remove the set screw (B) with an Allen key.

Turn the mounting bracket (A) counterclokwise.