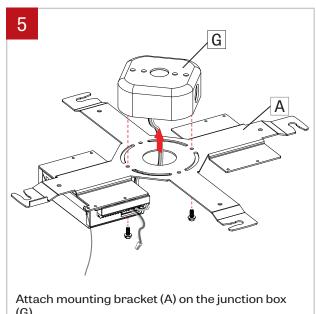

## POP CORE ROUND

#### WALL-SURFACE MOUNT - INSTRUCTIONS



### NOTE: Wire dimming conductors as Class 1



Locate mounting points on the fixture according to the client drawings.



**If wall mount**, remove the set screw (B) with an Allen key.

Turn the mounting bracket (A) counterclokwise.



Disconnect quick connector (C) between driver (D) and the LED board (E). Remove security cable (F).







www.lumenwerx.com (T) 514-225-4304 (F) 514-931-4862 @ All rights are reserved to LumenWerx ULC.

FILE NAME:POP-CORE-RO-WALL-SURFACE-MOUNT-INST

November 13, 2019

ceiling to secure it in place.

Page: 1/2

# POP CORE ROUND

### WALL-SURFACE MOUNT - INSTRUCTIONS





Attach security cable (F) from the mounting bracket (A) to the LED board (E). Make wires connection between the driver (D) and the LED board (E) by connecting quick connectors (C).



Place the fixture on the mounting bracket and turn it clockwise to fix it.

**If wall mount**, lock the bracket by tightenning the set screw (B) using an Allen key.

November 13, 2019