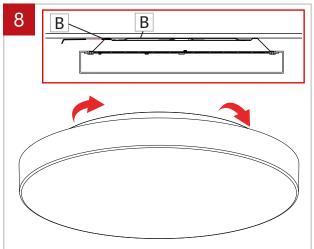

### NOTE: Wire dimming conductors as Class 1

Locate mounting points on the fixture according to the client drawings.

**If wall mount**, remove the set screw (B) with an Allen key.

Turn the mounting bracket (A) counterclokwise.

Place the fixture on the mounting bracket and turn it clockwise to fix it.

**If wall mount**, lock the bracket by tightenning the set screw (B) using an Allen key.

November 13, 2019